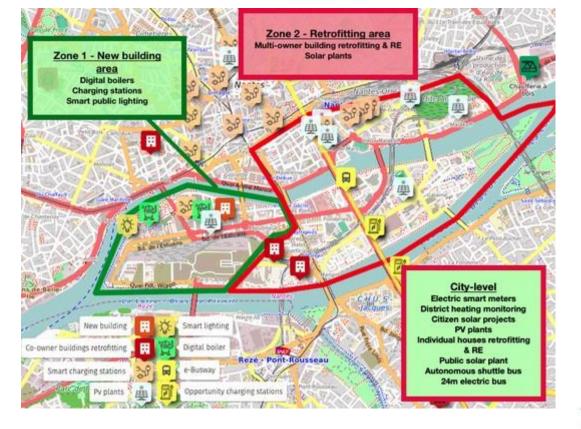

14/09/2022

MYRIAM HUMBERT - CEREMA

mySMARTLife Lighthouse City Nantes MAIN CONCLUSIONS

Energy Transition spread out and continues: Innovativ actions started with mySMARTLife, but exceeded the initial scope

Energy Transition spread out and continues : Innovativ actions started with mySMARTLife, but exceeded the initial scope :

E-busway is now part of a global urban planning and mobility strategy that goes beyond the island of Nantes

Energy Transition spread out and continues: Innovativ actions started with mySMARTLife, but exceeded the initial scope:

Electrical Vehicle charging stations flourish in public car parks

More than 109 EV charging stations installed and connected to the Urban Data Platform in the project, initially planned for 65.

Energy Transition spread out and continues : Innovativ actions started with mySMARTLife, but exceeded the initial scope :

Solar power station: mySMARTLife has launched the first plants of the program

Now, multi-annual program of installation the roof of public building

Energy Transition spread out and continues:

District heating: Thanks monitoring and simulation the efficiency will continue to improved

Monitoring shows that Renewable Energy Sources share increase on lle de Nantes:

83% (2017) to 91,6% (2022)

- + 21.5 GWh produced in RES compared to 2017
- ~1 ton eqCO2/ year emissions avoided

Simulation: optimizing Temperature and flow rate

Energy Transition spread out and continues
Building renovation spread out and increases thanks to Mon Projet renov