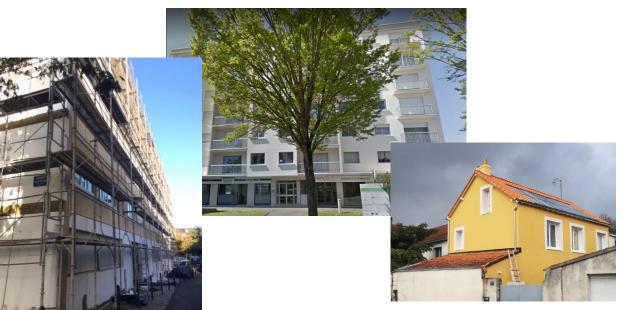

83% (2017) to 91,6% (2022)

- + 21.5 GWh produced in RES compared to 2017
- ~1 ton eqCO2/ year emissions avoided

Simulation: optimizing Temperature and flow rate

Energy Transition spread out and continues
Building renovation spread out and increases thanks to Mon Projet renov