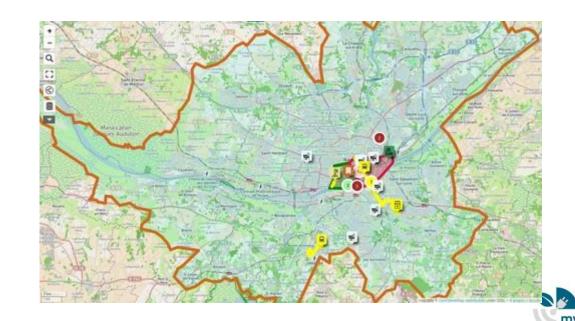

Energy Transition spread out and continues : Innovativ actions started with mySMARTLife, but exceeded the initial scope :

E-busway is now part of a global urban planning and mobility strategy that goes beyond the island of Nantes

Energy Transition spread out and continues: Innovativ actions started with mySMARTLife, but exceeded the initial scope:

Electrical Vehicle charging stations flourish in public car parks

More than 109 EV charging stations installed and connected to the Urban Data Platform in the project, initially planned for 65.

Energy Transition spread out and continues : Innovativ actions started with mySMARTLife, but exceeded the initial scope :

Solar power station: mySMARTLife has launched the first plants of the program

Now, multi-annual program of installation the roof of public building

Energy Transition spread out and continues:

District heating: Thanks monitoring and simulation the efficiency will continue to improved

Monitoring shows that Renewable Energy Sources share increase on lle de Nantes:

83% (2017) to 91,6% (2022)

- + 21.5 GWh produced in RES compared to 2017
- ~1 ton eqCO2/ year emissions avoided

Simulation: optimizing Temperature and flow rate

Energy Transition spread out and continues
Building renovation spread out and increases thanks to Mon Projet renov