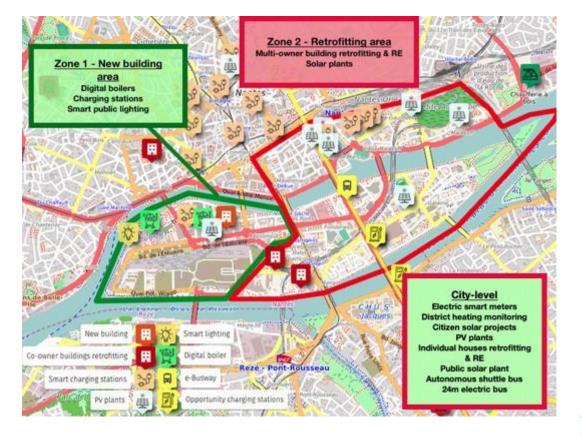

Energy Transition spread out and continues : Innovativ actions started with mySMARTLife, but exceeded the initial scope :

E-busway is now part of a global urban planning and mobility strategy that goes beyond the island of Nantes

Energy Transition spread out and continues: Innovativ actions started with mySMARTLife, but exceeded the initial scope:

Electrical Vehicle charging stations flourish in public car parks

More than 109 EV charging stations installed and connected to the Urban Data Platform in the project, initially planned for 65.

Energy Transition spread out and continues : Innovativ actions started with mySMARTLife, but exceeded the initial scope :

Solar power station: mySMARTLife has launched the first plants of the program

Now, multi-annual program of installation the roof of public building

Energy Transition spread out and continues:

District heating: Thanks monitoring and simulation the efficiency will continue to improved

Monitoring shows that Renewable Energy Sources share increase on lle de Nantes:

83% (2017) to 91,6% (2022)

- + 21.5 GWh produced in RES compared to 2017
- ~1 ton eqCO2/ year emissions avoided

Simulation: optimizing Temperature and flow rate

Energy Transition spread out and continues
Building renovation spread out and increases thanks to Mon Projet renov