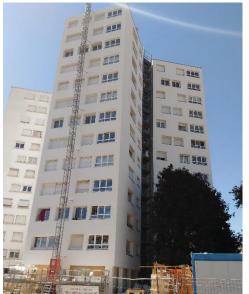

83% (2017) to 91,6% (2022)

- + 21.5 GWh produced in RES compared to 2017
- ~1 ton eqCO2/ year emissions avoided

Simulation: optimizing Temperature and flow rate

Energy Transition spread out and continues
Building renovation spread out and increases thanks to Mon Projet renov